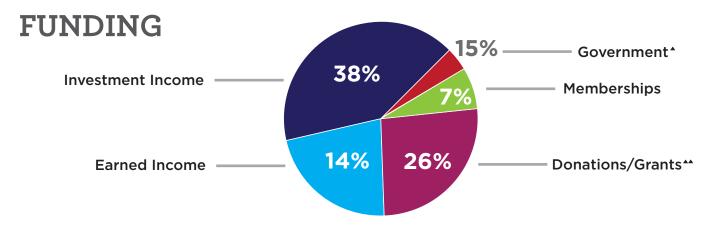

# **EDUCATION & OUTREACH**

**3,457** students served via workshops

**5,136** users for iPad interactives

17,125
participated in
Art and Empathy
programming

Endowment \$65 million / Operating budget \$18.4 million (FY25)