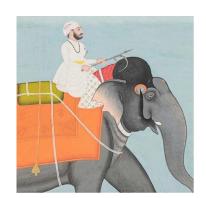

## **SDMA TRAVELING EXHIBITIONS:**

India: South Asian
Paintings from The San
Diego Musuem of Art

O'Keeffe and Moore

Georiga O'Keeffe and Henry Moore: Giants of Modern Art